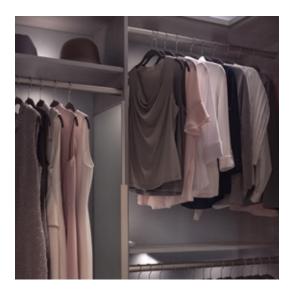

## Walk-In Closets

\$3,000-\$15,000

Shown in New Natural

Shown in Fort and Bed Rock

Shown in Marquette

Shown in Interlochen and Charcoal

Shown in Arctic White

"During the design process, Inspired Closets helped me come up with the design we needed to help organize our life."