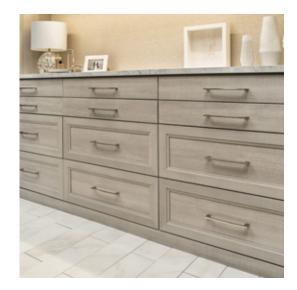

## Walk-In Closets

\$3,000-\$15,000

Shown in New Natural

Shown in Fort and Bed Rock

Shown in Marquette

Shown in Interlochen and Charcoal

Shown in Arctic White

"During the design process, Inspired Closets helped me come up with the design we needed to help organize our life."