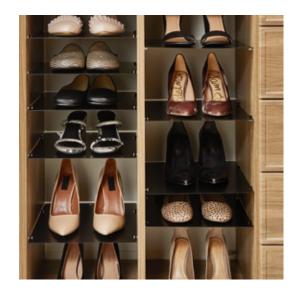

Shoe Shrine®

Adjustable Shoe Organization

Shown in Arctic White

Shown in Morning Mist

Shown in Timber Grey and Arctic White

Shown in Warm Sand

"From measurement to layout to installation, my experience with Inspired Closets was great!"