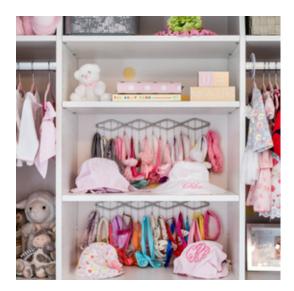

## Reach-In Closets

\$1,000-\$5,000

Shown in Morning Mist

"My Inspired Closet is everything I dreamed and wished I could have in a closet."

Shown in Blue Stone

Shown in Arctic White

"What I love about my daughter's Inspired Closet is it worked for her as an infant, it works for her as a toddler, and it will work for her as a teenager."