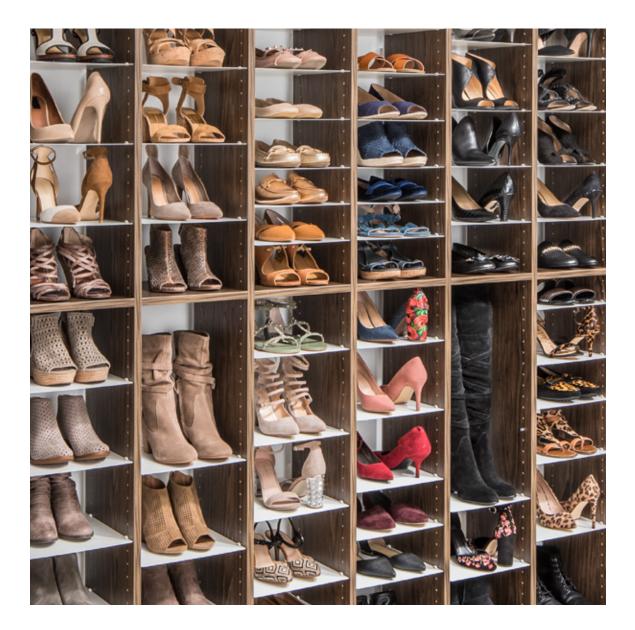

Shoe Shrine®

Adjustable Shoe Organization

Shown in Arctic White

Shown in Morning Mist

Shown in Timber Grey and Arctic White

Shown in Warm Sand

"From measurement to layout to installation, my experience with Inspired Closets was great!"