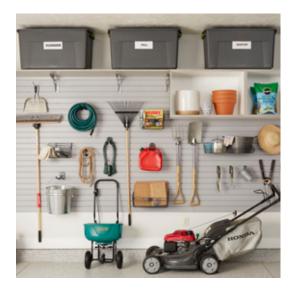

## Garage Accessories

1", 4", 6" and 8" Snap Hooks

4" Single Hook

4" Double Hook

8" Double Hook

8" J Hook

Hose/Cord Reel

Fishing Pole Holder

6" Double Hook

Bike Hook

Magnetic Tool Bar

Mini Basket

Utility Rack

Overhead Rack

Gear Bag

Bike Rack

Large Basket

Shoe Platform