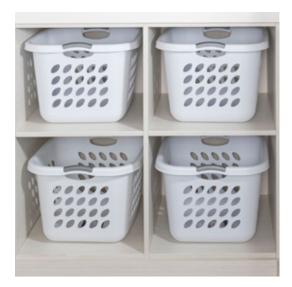

## Laundry

"When you hire somebody like Inspired Closets you just weigh in with what you like. Inspired Closets made the decision making process really easy."

Shown in Navy

"It is so great to work with a company that you can whole heartedly recommend. There were no surprises, it was fantastic."