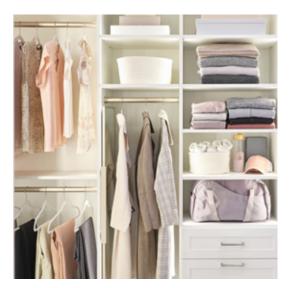

## Walk-In Closets

\$3,000-\$15,000

Shown in New Natural

Shown in Fort and Bed Rock

Shown in Marquette

Shown in Interlochen and Charcoal

Shown in Arctic White

"During the design process, Inspired Closets helped me come up with the design we needed to help organize our life."