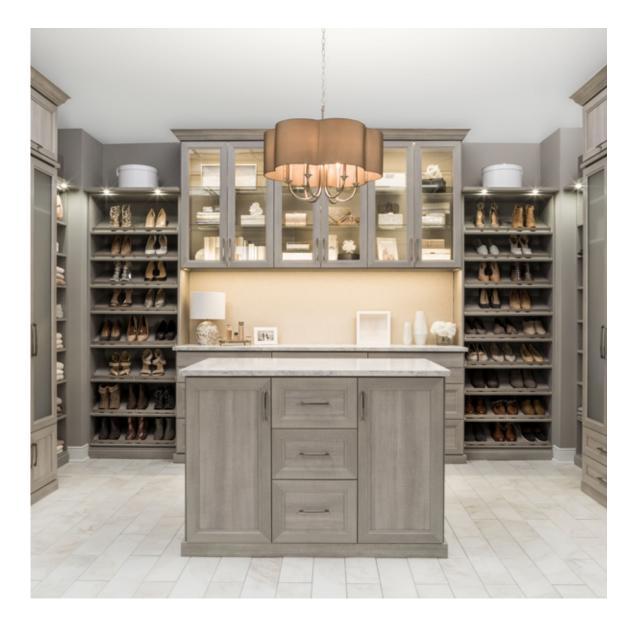

## Boutique Closets

\$10,000+

Shown in Arctic White

Shown in Fort

Shown in River Rock

Shown in Timber Grey

"I love my Inspired Closet because it's aesthetically pleasing and functional, so I get the best of both worlds."