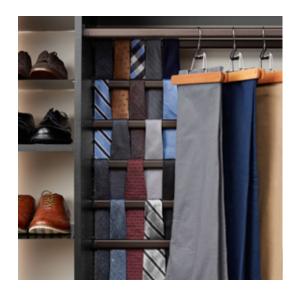

## Reach-In Closets

\$1,000-\$5,000

Shown in Morning Mist

"My Inspired Closet is everything I dreamed and wished I could have in a closet."

Shown in Blue Stone

Shown in Arctic White

"What I love about my daughter's Inspired Closet is it worked for her as an infant, it works for her as a toddler, and it will work for her as a teenager."