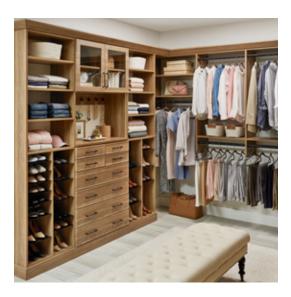

## Walk-In Closets

\$3,000-\$15,000

Shown in New Natural

Shown in Fort and Bed Rock

Shown in Marquette

Shown in Interlochen and Charcoal

Shown in Arctic White

"During the design process, Inspired Closets helped me come up with the design we needed to help organize our life."