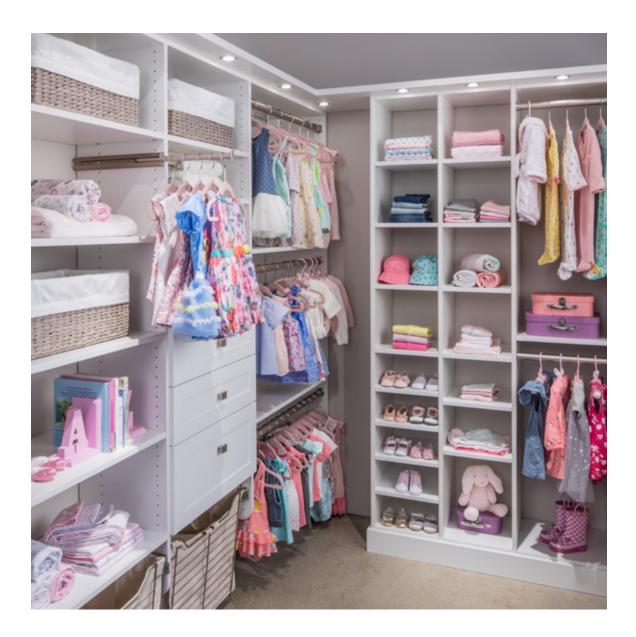

## Reach-In Closets

\$1,000-\$5,000

Shown in Morning Mist

"My Inspired Closet is everything I dreamed and wished I could have in a closet."

Shown in Blue Stone

Shown in Arctic White

"What I love about my daughter's Inspired Closet is it worked for her as an infant, it works for her as a toddler, and it will work for her as a teenager."