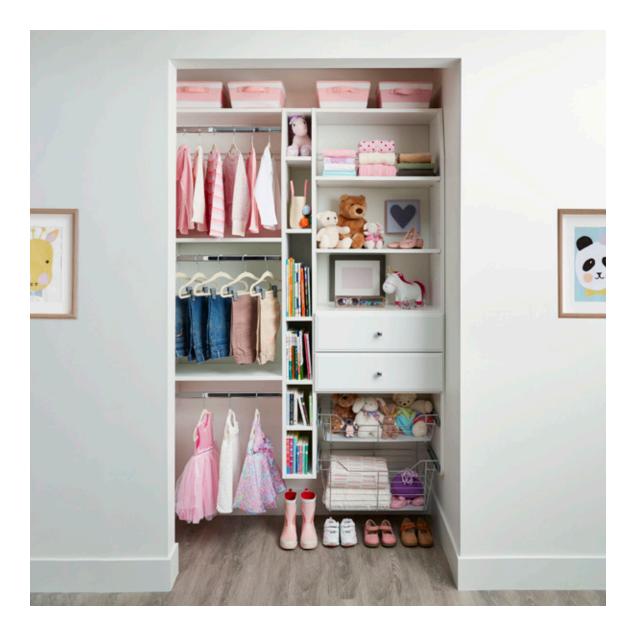

## Reach-In Closets

\$1,000-\$5,000

Shown in Morning Mist

"My Inspired Closet is everything I dreamed and wished I could have in a closet."

Shown in Blue Stone

Shown in Arctic White

"What I love about my daughter's Inspired Closet is it worked for her as an infant, it works for her as a toddler, and it will work for her as a teenager."