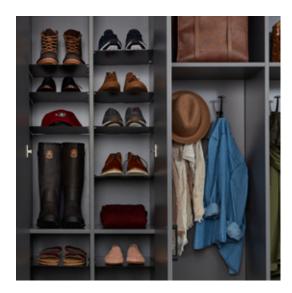

Shoe Shrine®

Adjustable Shoe Organization

Shown in Arctic White

Shown in Morning Mist

Shown in Timber Grey and Arctic White

Shown in Warm Sand

"From measurement to layout to installation, my experience with Inspired Closets was great!"