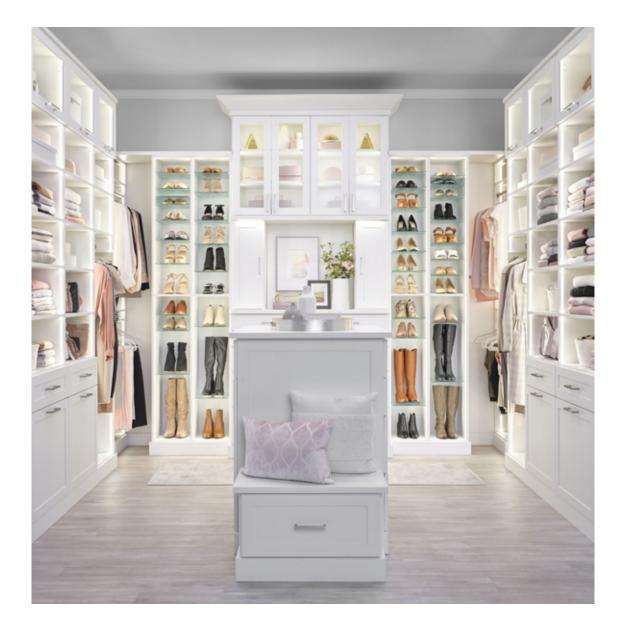

## Walk-In Closets

\$3,000-\$15,000

Shown in New Natural

Shown in Fort and Bed Rock

Shown in Marquette

Shown in Interlochen and Charcoal

Shown in Arctic White

"During the design process, Inspired Closets helped me come up with the design we needed to help organize our life."