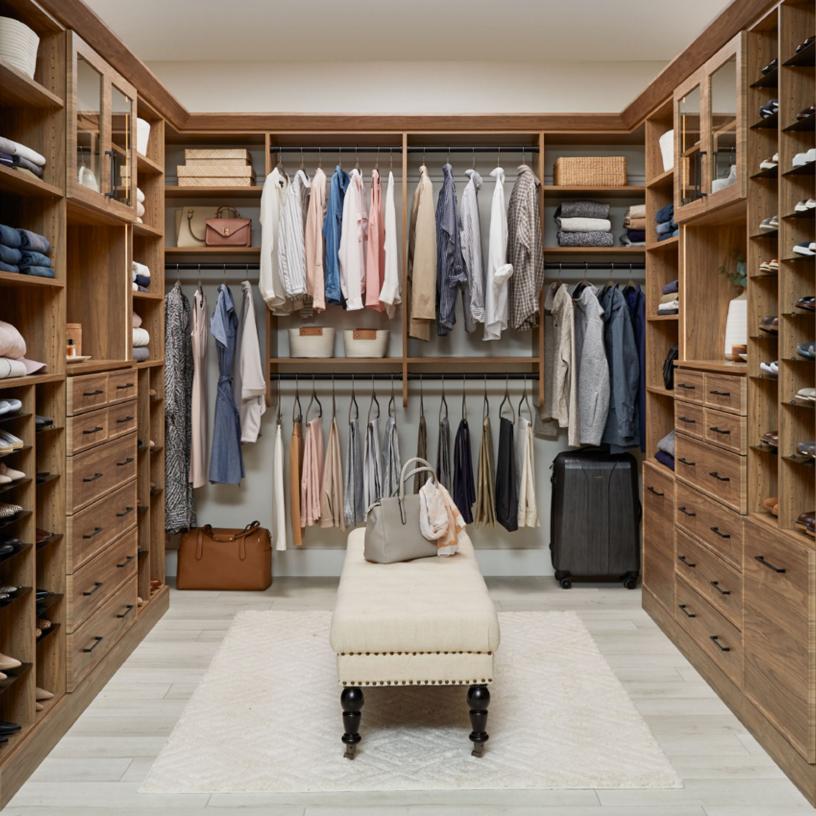

## Walk-In Closets

\$3,000-\$15,000

Shown in New Natural

Shown in Fort and Bed Rock

Shown in Marquette

Shown in Interlochen and Charcoal

Shown in Arctic White

"During the design process, Inspired Closets helped me come up with the design we needed to help organize our life."