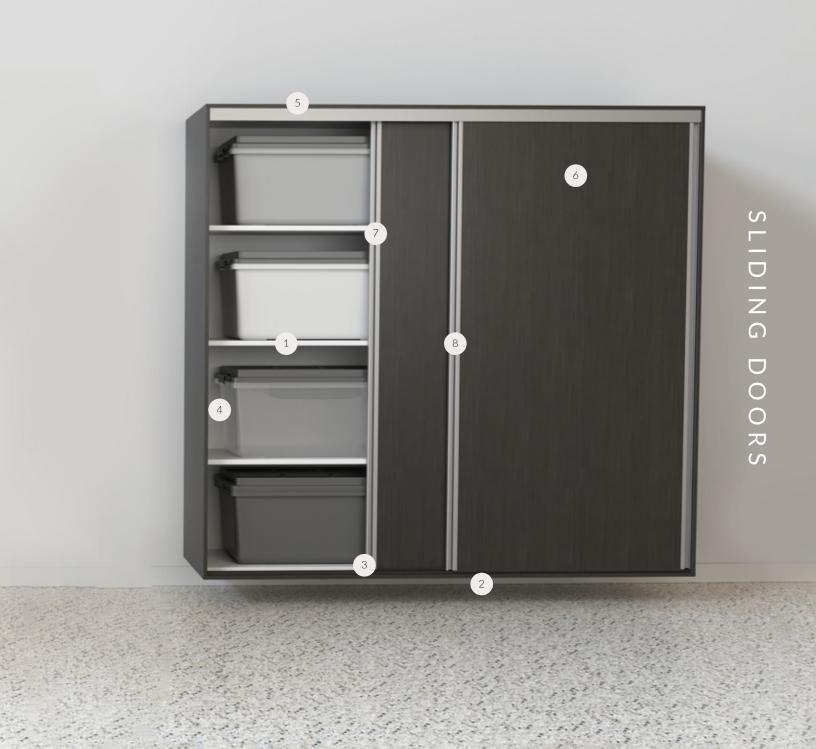

Sliding Door Cabinets Offer All of the Above & More!

- 7. Up to 4' of Open Reach Space Bypass doors that slide out of your way
- 8. Fits Most Anywhere Tight spaces in front or above

# HINGED DOORS