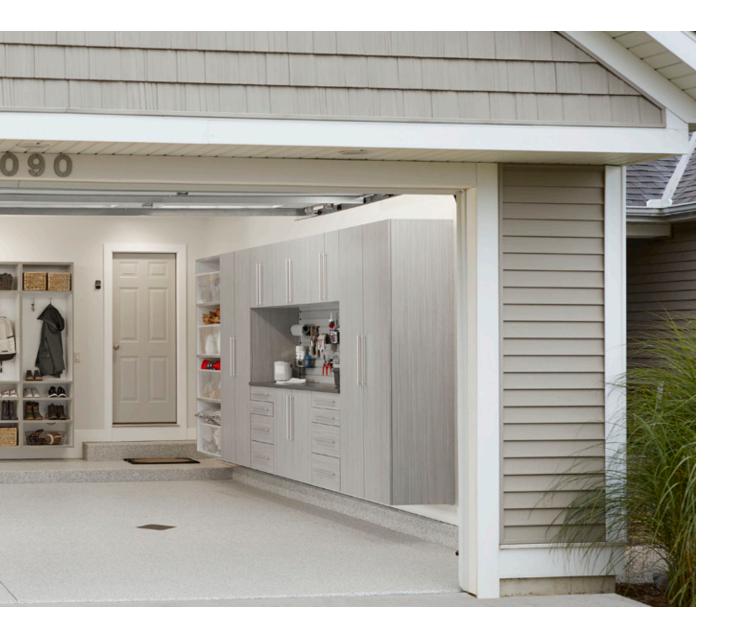

Shown in Sterling

Our 2 car garage is small. Inspired Closets helped us reimagine the space. The sliding doors, overhead shelves, and Shoe Shrine® make the space so much more functional. We love it!

Shown in Warm Sand

Shown in Fort and Arctic White

Shown in Ore

"My new garage is absolutely beautiful! The storage cabinets are as lovely as they are practical. And everyone was so cordial and professional. We just love it!"