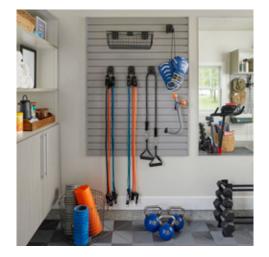

thing is very functional and also looks great."











Shown in Fort



Welcome to your new front door. Come home to everything in its place.











Shown in Sterling











Our 2 car garage is small. Inspired Closets helped us reimagine the space. The sliding doors, overhead shelves, and Shoe Shrine® make the space so much more functional. We love it!



Shown in Warm Sand















Shown in Fort and Arctic White















Shown in Ore







"My new garage is absolutely beautiful! The storage cabinets are as lovely as they are practical. And everyone was so cordial and professional. We just love it!"







Shown in Timber Grey













## "Transforming spaces

"THIRD STALL BECOMES TEEN SPACE"









is what we do."

#### "GARAGE ALCOVE BECOMES HOME GYM"









#### So Many Reasons to Love Our Garage Cabinets

- 1. Heavy Duty Construction 1" thick shelves, integrated back panels
- 2. Cleanup is a Breeze, No Moisture Worries Floating cabinets secure to wall studs
- **3. Smooth Operator** High quality door slides/hinges
- **4. Easy On the Eyes** Bright white interiors
- **5. Extra Top Storage Space** Durable loft-top cabinet
- 6. Built for Extreme Garage Conditions Limited Lifetime Warranty to prove it

Sliding Door Cabinets Offer All of the Above & More!

- 7. Up to 4' of Open Reach Space Bypass doors that slide out of your way
- 8. Fits Most Anywhere Tight spaces in front or above

# HINGED DOORS





## Garage Accessories



1", 4", 6" and 8" Snap Hooks



4" Single Hook



4" Double Hook



8" Double Hook



8" J Hook



Hose/Cord Reel



F