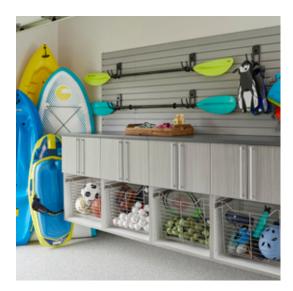

Shown in Sterling

Our 2 car garage is small. Inspired Closets helped us reimagine the space. The sliding doors, overhead shelves, and Shoe Shrine® make the space so much more functional. We love it!

Shown in Warm Sand

Shown in Fort and Arctic White

Shown in Ore

"My new garage is absolutely beautiful! The storage cabinets are as lovely as they are practical. And everyone was so cordial and professional. We just love it!"