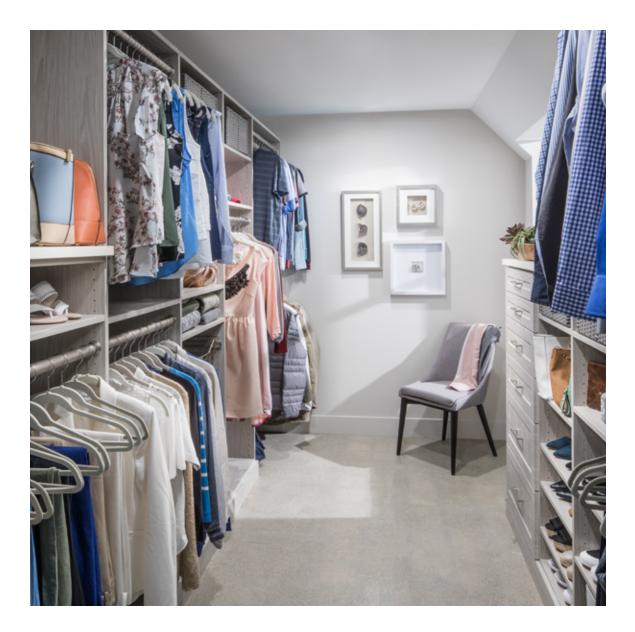

## Walk-In Closets

\$3,000-\$15,000

Shown in New Natural

Shown in Fort and Bed Rock

Shown in Marquette

Shown in Interlochen and Charcoal

Shown in Arctic White

"During the design process, Inspired Closets helped me come up with the design we needed to help organize our life."