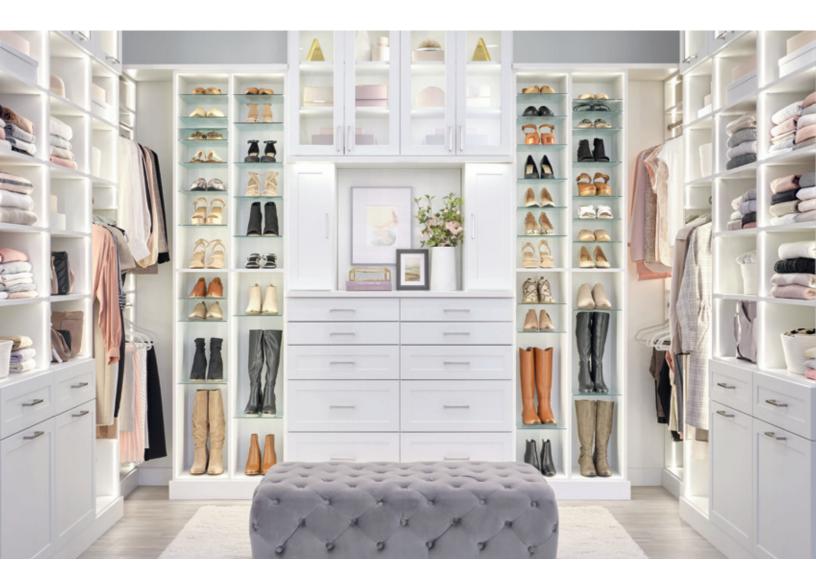

## Boutique Closets

\$10,000+

Shown in Arctic White

Shown in Fort

Shown in River Rock

Shown in Timber Grey

"I love my Inspired Closet because it's aesthetically pleasing and functional, so I get the best of both worlds."

Shown in Arctic White