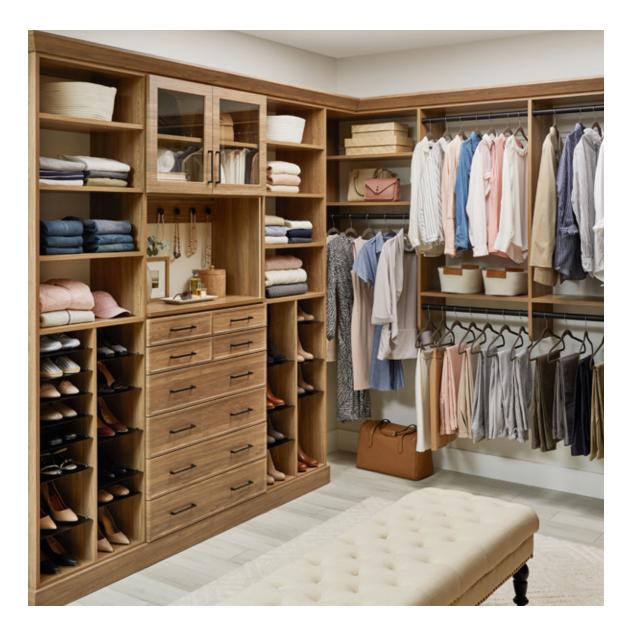

## Walk-In Closets

\$3,000-\$15,000

Shown in New Natural

Shown in Fort and Bed Rock

Shown in Marquette

Shown in Interlochen and Charcoal

Shown in Arctic White

"During the design process, Inspired Closets helped me come up with the design we needed to help organize our life."