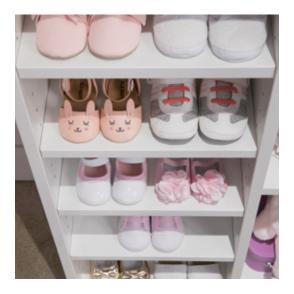

Shoe Shrine®

Adjustable Shoe Organization

Shown in Arctic White

Shown in Morning Mist

Shown in Timber Grey and Arctic White

Shown in Warm Sand

"From measurement to layout to installation, my experience with Inspired Closets was great!"