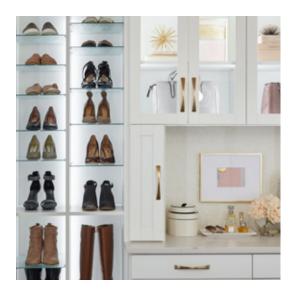

Shoe Shrine®

Adjustable Shoe Organization

Shown in Arctic White

Shown in Morning Mist

Shown in Timber Grey and Arctic White

Shown in Warm Sand

"From measurement to layout to installation, my experience with Inspired Closets was great!"