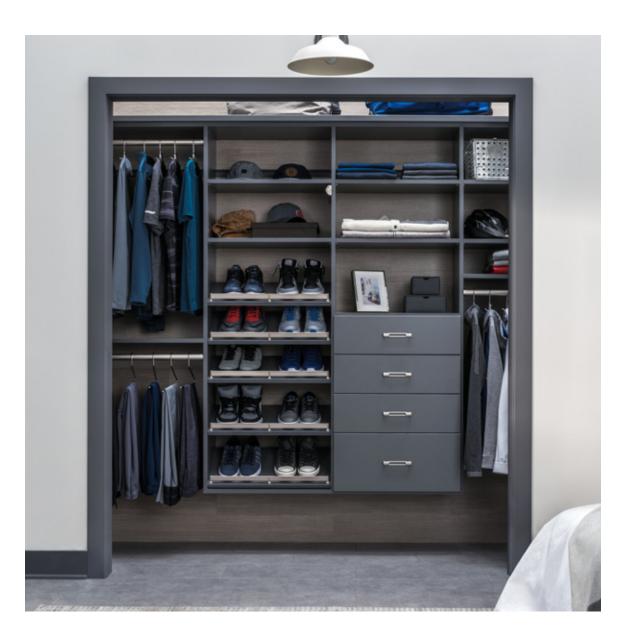

## Reach-In Closets

\$1,000-\$5,000

Shown in Morning Mist

"My Inspired Closet is everything I dreamed and wished I could have in a closet."

Shown in Blue Stone

Shown in Arctic White

"What I love about my daughter's Inspired Closet is it worked for her as an infant, it works for her as a toddler, and it will work for her as a teenager."