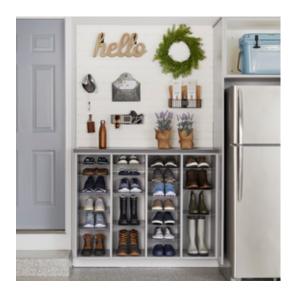

Shoe Shrine®

Adjustable Shoe Organization

Shown in Arctic White

Shown in Morning Mist

Shown in Timber Grey and Arctic White

Shown in Warm Sand

"From measurement to layout to installation, my experience with Inspired Closets was great!"