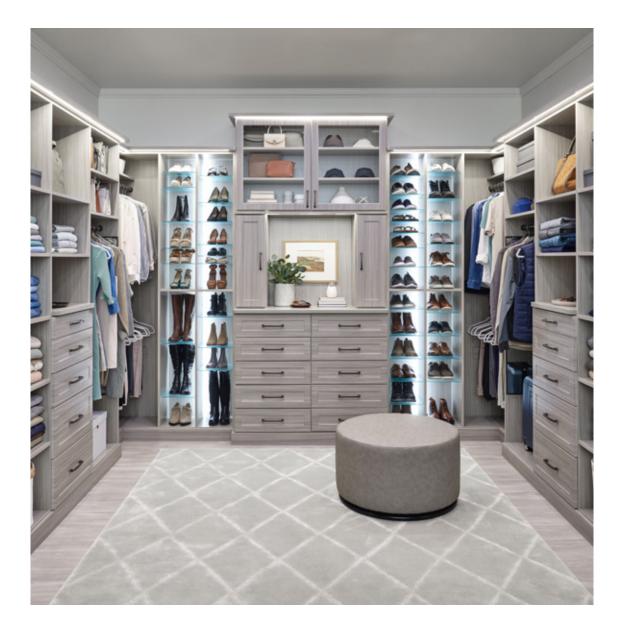

## Walk-In Closets

\$3,000-\$15,000

Shown in New Natural

Shown in Fort and Bed Rock

Shown in Marquette

Shown in Interlochen and Charcoal

Shown in Arctic White

"During the design process, Inspired Closets helped me come up with the design we needed to help organize our life."