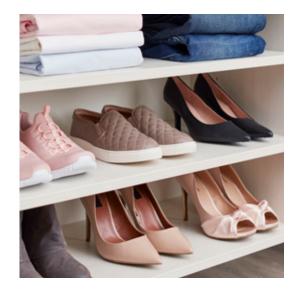

Shoe Shrine®

Adjustable Shoe Organization

Shown in Arctic White

Shown in Morning Mist

Shown in Timber Grey and Arctic White

Shown in Warm Sand

"From measurement to layout to installation, my experience with Inspired Closets was great!"