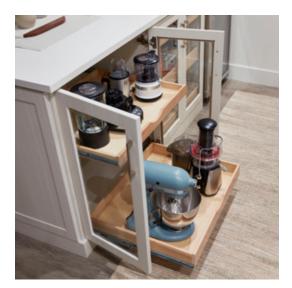

## Reach-In Closets

\$1,000-\$5,000

Shown in Morning Mist

"My Inspired Closet is everything I dreamed and wished I could have in a closet."

Shown in Blue Stone

Shown in Arctic White

"What I love about my daughter's Inspired Closet is it worked for her as an infant, it works for her as a toddler, and it will work for her as a teenager."