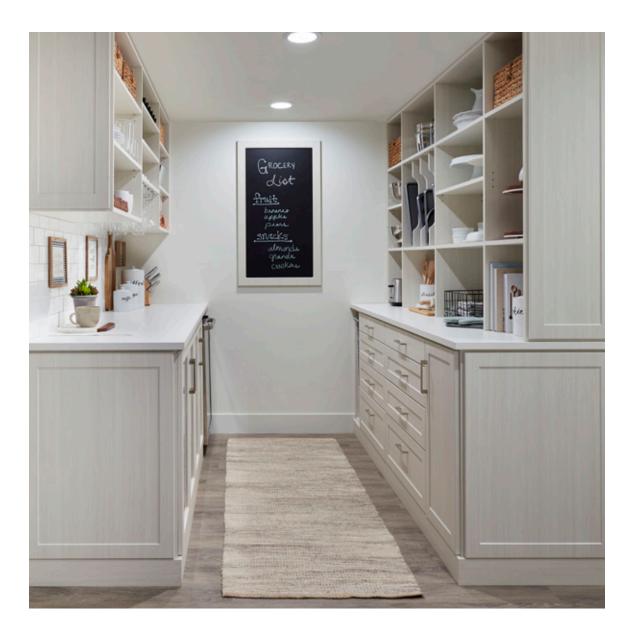

## Walk-In Closets

\$3,000-\$15,000





Shown in New Natural



















Shown in Fort and Bed Rock



Shown in Marquette



















Shown in Interlochen and Charcoal



Shown in Arctic White







"During the design process, Inspired Closets helped me come up with the design we needed to help organize our life."

## Reach-In Closets

\$1,000-\$5,000





Shown in Morning Mist















"My Inspired Closet is everything I dreamed and wished I could have in a closet."



Shown in Blue Stone



Shown in Arctic White















"What I love about my daughter's Inspired Closet is it worked for her as an infant, it works for her as a toddler, and it will work for her as a teenager."



Shoe Shrine®

Adjustable Shoe Organization







Shown in Arctic White













Shown in Morning Mist



















Shown in Timber Grey and Arctic White



Shown in Warm Sand







"From measurement to layout to installation, my experience with Inspired Closets was great!"











## Laundry





"When you hire somebody like Inspired Closets you just weigh in with what you like. Inspired Closets made the decision making process really easy."









Shown in Navy







"It is so great to work with a company that you can whole heartedly recommend. There were no surprises, it was fantastic."











Shown in Morning Mist

## Home Office





Shown in Charcoal



















## Murphy Bed



Shown in Timber Grey and Arctic White







Shown in Warm Sand

## Entertainment





Shown in Interlochen and Fort









Shown in Blue Stone and Ore





"M