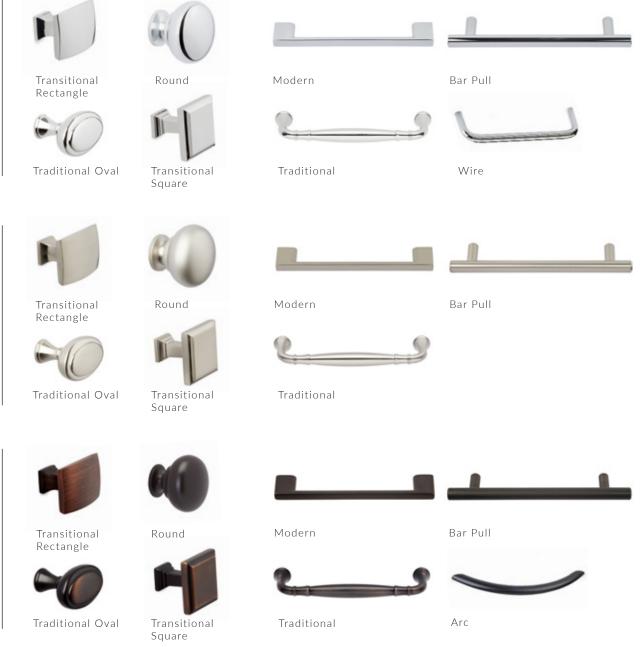

# Decorative Hardware

Additional hardware options available.

OIL-RUBBED BRONZE

POLISHED

CHROME

MATTE

NICKEL