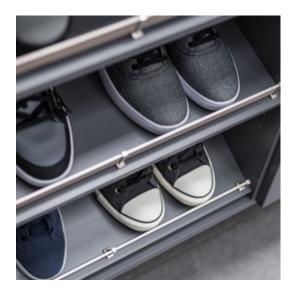

Shoe Shrine®

Adjustable Shoe Organization

Shown in Arctic White

Shown in Morning Mist

Shown in Timber Grey and Arctic White

Shown in Warm Sand

"From measurement to layout to installation, my experience with Inspired Closets was great!"