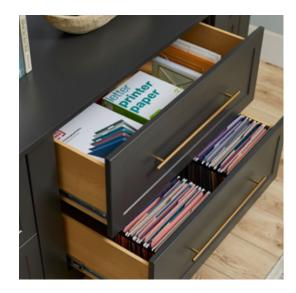

is it worked for her as an infant, it works for her as a toddler, and it will work for her as a teenager."



Shoe Shrine®

Adjustable Shoe Organization







Shown in Arctic White













Shown in Morning Mist



















Shown in Timber Grey and Arctic White



Shown in Warm Sand







"From measurement to layout to installation, my experience with Inspired Closets was great!"











## Laundry





"When you hire somebody like Inspired Closets you just weigh in with what you like. Inspired Closets made the decision making process really easy."









Shown in Navy







"It is so great to work with a company that you can whole heartedly recommend. There were no surprises, it was fantastic."











Shown in Morning Mist

## Home Office





Shown in Charcoal



















## Murphy Bed



Shown in Timber Grey and Arctic White







Shown in Warm Sand

## Entertainment





Shown in Interlochen and Fort









Shown in Blue Stone and Ore





"My experience with Inspired Closets was great. From measurements to layout to selecting options everything came out exactly like it was described and pictured."



"I'm very happy with Inspired Closets. We have so much storage now, everything is very functional and also looks great."











Shown in Fort



Welcome to your new front door. Come home to everything in its place.











Shown in Sterling











Our 2 car garage is small. Inspired Closets helped us reimagine the space. The sliding doors, overhead shelves, and Shoe Shrine® make the space so much more functional. We love it!