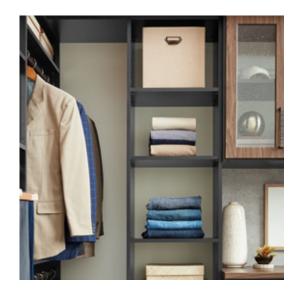

## Walk-In Closets

\$3,000-\$15,000

Shown in New Natural

Shown in Fort and Bed Rock

Shown in Marquette

Shown in Interlochen and Charcoal

Shown in Arctic White

"During the design process, Inspired Closets helped me come up with the design we needed to help organize our life."