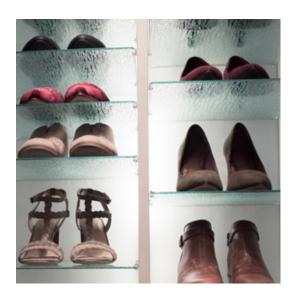

## Boutique Closets

\$10,000+

Shown in Arctic White

Shown in Fort

Shown in River Rock

Shown in Timber Grey

"I love my Inspired Closet because it's aesthetically pleasing and functional, so I get the best of both worlds."

Shown in Arctic White