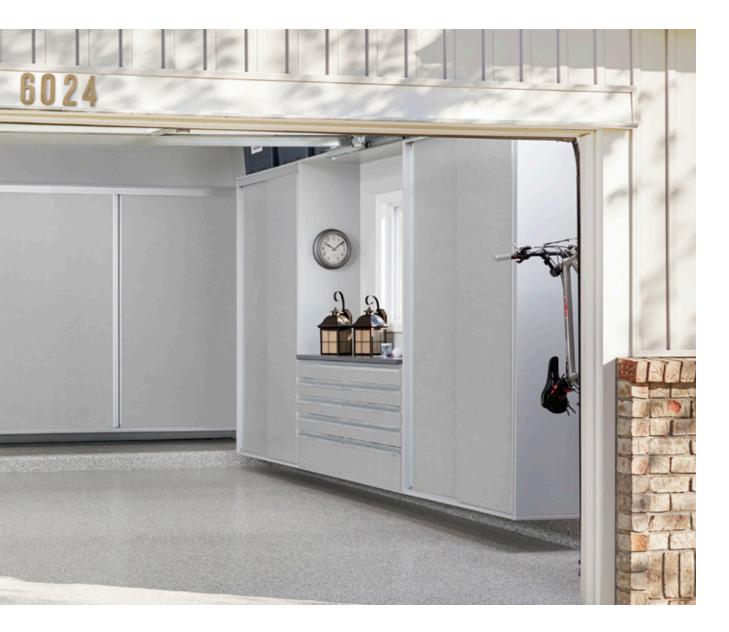

Shown in Sterling

Our 2 car garage is small. Inspired Closets helped us reimagine the space. The sliding doors, overhead shelves, and Shoe Shrine® make the space so much more functional. We love it!

Shown in Warm Sand