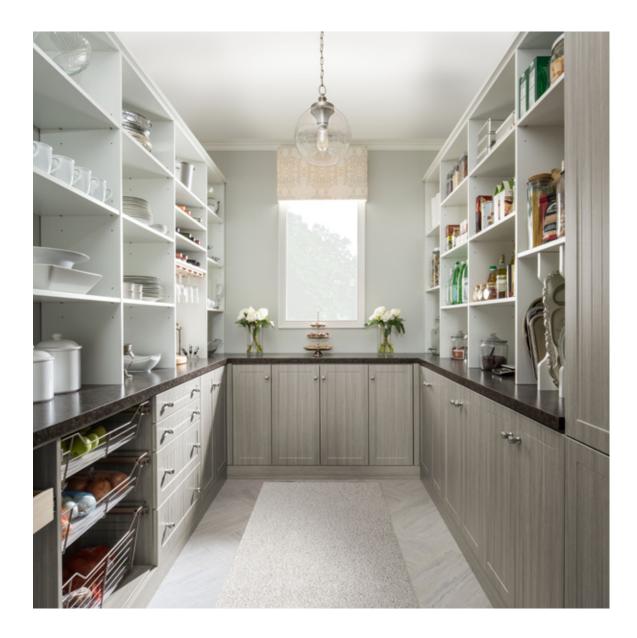

Shown in New Natural



















Shown in Fort and Bed Rock



Shown in Marquette



















Shown in Interlochen and Charcoal



Shown in Arctic White







"During the design process, Inspired Closets helped me come up with the design we needed to help organize our life."

## Reach-In Closets

\$1,000-\$5,000





Shown in Morning Mist















"My Inspired Closet is everything I dreamed and wished I could have in a closet."



Shown in Blue Stone



Shown in Arctic White















"What I love about my daughter's Inspired Closet is it worked for her as an infant, it works for her as a toddler, and it will work for her as a teenager."



Shoe Shrine®

Adjustable Shoe Organization







Shown in Arctic White













Shown in Morning Mist



















Shown in Timber Grey and Arctic White



Shown in Warm Sand







"From measurement to layout to installation, my experience with Inspired Closets was great!"











## Laundry





"When you hire somebody like Inspired Closets you just weigh in with what you like. Inspired Closets made the decision making process really easy."









Shown in Navy







"It is so great to work with a company that you can whole heartedly recommend. There were no surprises, it was fantastic."











Shown in Morning Mist

## Home Office





Shown in Charcoal



















## Murphy Bed



Shown in Timber Grey and Arctic White







Shown in Warm Sand

## Entertainment





Shown in Interlochen and Fort









Shown in Blue Stone and Ore





"My experience with Inspired Closets was gr