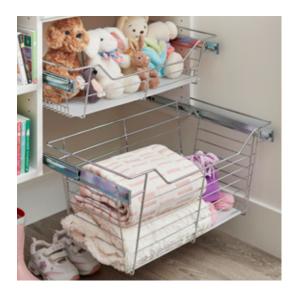

## Reach-In Closets

\$1,000-\$5,000

Shown in Morning Mist

"My Inspired Closet is everything I dreamed and wished I could have in a closet."

Shown in Blue Stone

Shown in Arctic White

"What I love about my daughter's Inspired Closet is it worked for her as an infant, it works for her as a toddler, and it will work for her as a teenager."