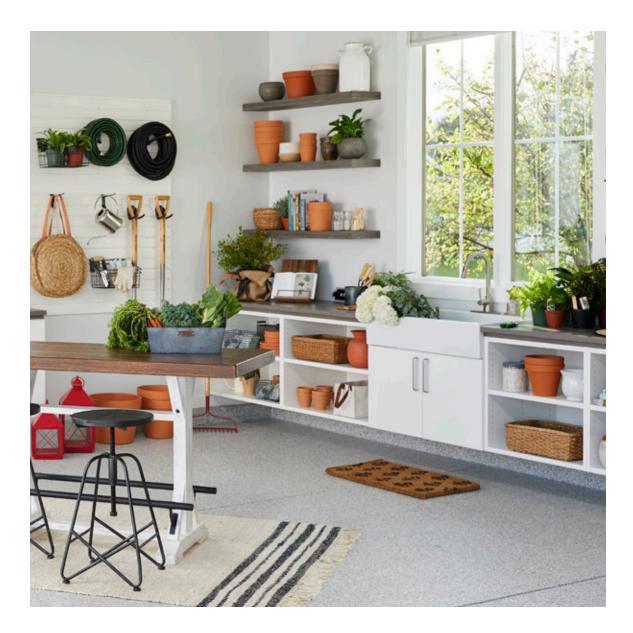

Shown in Sterling

Our 2 car garage is small. Inspired Closets helped us reimagine the space. The sliding doors, overhead shelves, and Shoe Shrine® make the space so much more functional. We love it!

Shown in Warm Sand

Shown in Fort and Arctic White

Shown in Ore

"My new garage is absolutely beautiful! The storage cabinets are as lovely as they are practical. And everyone was so cordial and professional. We just love it!"