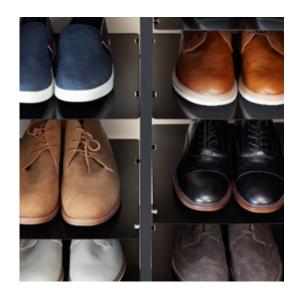

Shoe Shrine®

Adjustable Shoe Organization

Shown in Arctic White

Shown in Morning Mist

Shown in Timber Grey and Arctic White

Shown in Warm Sand

"From measurement to layout to installation, my experience with Inspired Closets was great!"