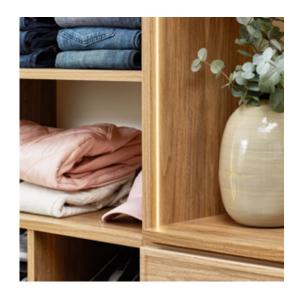

## Walk-In Closets

\$3,000-\$15,000

Shown in New Natural

Shown in Fort and Bed Rock

Shown in Marquette

Shown in Interlochen and Charcoal

Shown in Arctic White

"During the design process, Inspired Closets helped me come up with the design we needed to help organize our life."