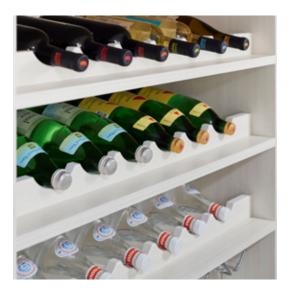

## Laundry

"When you hire somebody like Inspired Closets you just weigh in with what you like. Inspired Closets made the decision making process really easy."

Shown in Navy

"It is so great to work with a company that you can whole heartedly recommend. There were no surprises, it was fantastic."