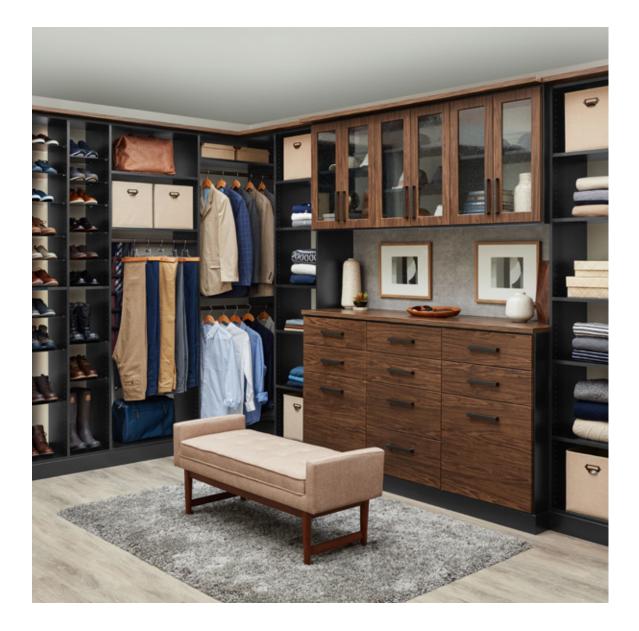

## Walk-In Closets

\$3,000-\$15,000

Shown in New Natural

Shown in Fort and Bed Rock

Shown in Marquette

Shown in Interlochen and Charcoal

Shown in Arctic White

"During the design process, Inspired Closets helped me come up with the design we needed to help organize our life."