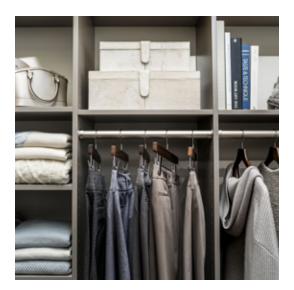

## Walk-In Closets

\$3,000-\$15,000

Shown in New Natural

Shown in Fort and Bed Rock

Shown in Marquette

Shown in Interlochen and Charcoal

Shown in Arctic White

"During the design process, Inspired Closets helped me come up with the design we needed to help organize our life."