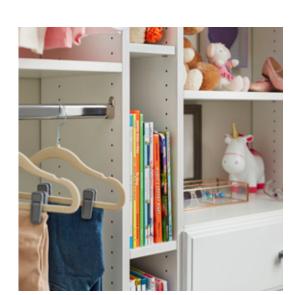

## Reach-In Closets

\$1,000-\$5,000

Shown in Morning Mist

"My Inspired Closet is everything I dreamed and wished I could have in a closet."

Shown in Blue Stone

Shown in Arctic White

"What I love about my daughter's Inspired Closet is it worked for her as an infant, it works for her as a toddler, and it will work for her as a teenager."