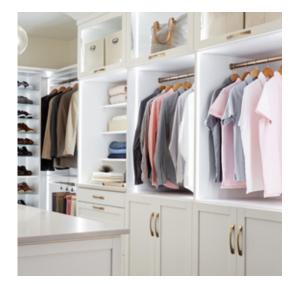

## Walk-In Closets

\$3,000-\$15,000

Shown in New Natural

Shown in Fort and Bed Rock

Shown in Marquette

Shown in Interlochen and Charcoal

Shown in Arctic White

"During the design process, Inspired Closets helped me come up with the design we needed to help organize our life."