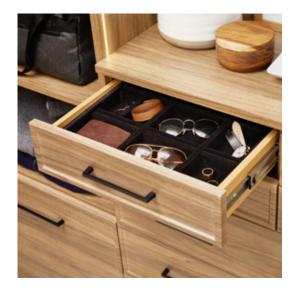

## Reach-In Closets

\$1,000-\$5,000

Shown in Morning Mist

"My Inspired Closet is everything I dreamed and wished I could have in a closet."

Shown in Blue Stone

Shown in Arctic White

"What I love about my daughter's Inspired Closet is it worked for her as an infant, it works for her as a toddler, and it will work for her as a teenager."