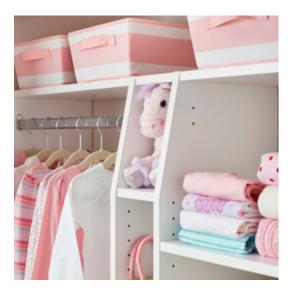

## Reach-In Closets

\$1,000-\$5,000

Shown in Morning Mist

"My Inspired Closet is everything I dreamed and wished I could have in a closet."

Shown in Blue Stone

Shown in Arctic White

"What I love about my daughter's Inspired Closet is it worked for her as an infant, it works for her as a toddler, and it will work for her as a teenager."