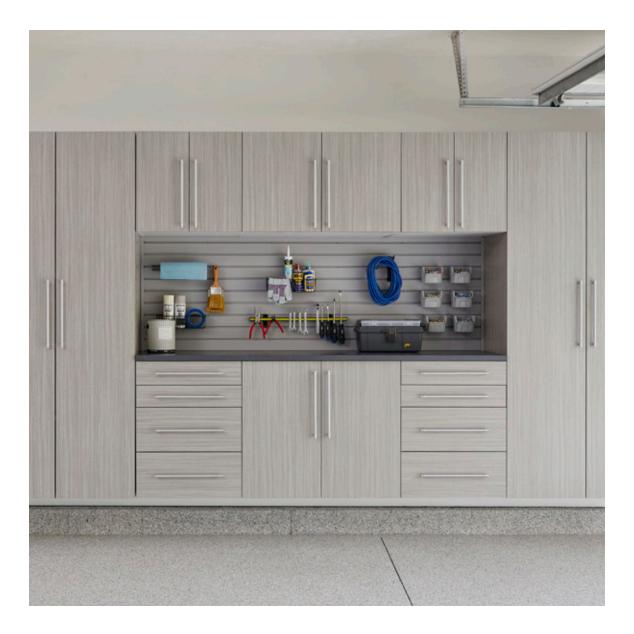

#### So Many Reasons to Love Our Garage Cabinets

- 1. Heavy Duty Construction 1" thick shelves, integrated back panels
- 2. Cleanup is a Breeze, No Moisture Worries Floating cabinets secure to wall studs
- **3. Smooth Operator** High quality door slides/hinges
- **4. Easy On the Eyes** Bright white interiors
- **5. Extra Top Storage Space** Durable loft-top cabinet
- 6. Built for Extreme Garage Conditions Limited Lifetime Warranty to prove it

Sliding Door Cabinets Offer All of the Above & More!

- 7. Up to 4' of Open Reach Space Bypass doors that slide out of your way
- 8. Fits Most Anywhere Tight spaces in front or above