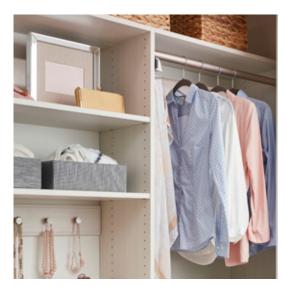

## Walk-In Closets

\$3,000-\$15,000

Shown in New Natural

Shown in Fort and Bed Rock

Shown in Marquette

Shown in Interlochen and Charcoal

Shown in Arctic White

"During the design process, Inspired Closets helped me come up with the design we needed to help organize our life."