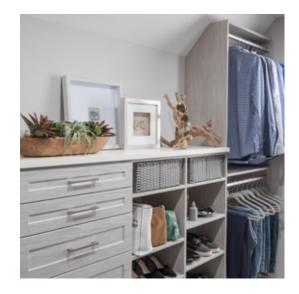

## Walk-In Closets

\$3,000-\$15,000

Shown in New Natural

Shown in Fort and Bed Rock

Shown in Marquette

Shown in Interlochen and Charcoal

Shown in Arctic White

"During the design process, Inspired Closets helped me come up with the design we needed to help organize our life."