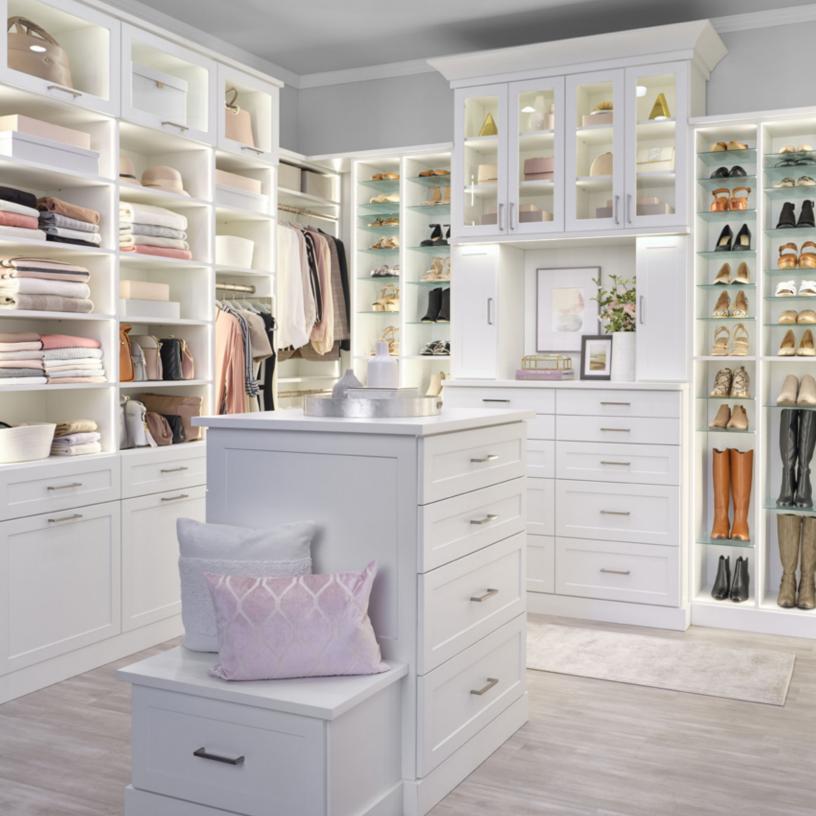

## Walk-In Closets

\$3,000-\$15,000

Shown in New Natural

Shown in Fort and Bed Rock

Shown in Marquette

Shown in Interlochen and Charcoal

Shown in Arctic White

"During the design process, Inspired Closets helped me come up with the design we needed to help organize our life."