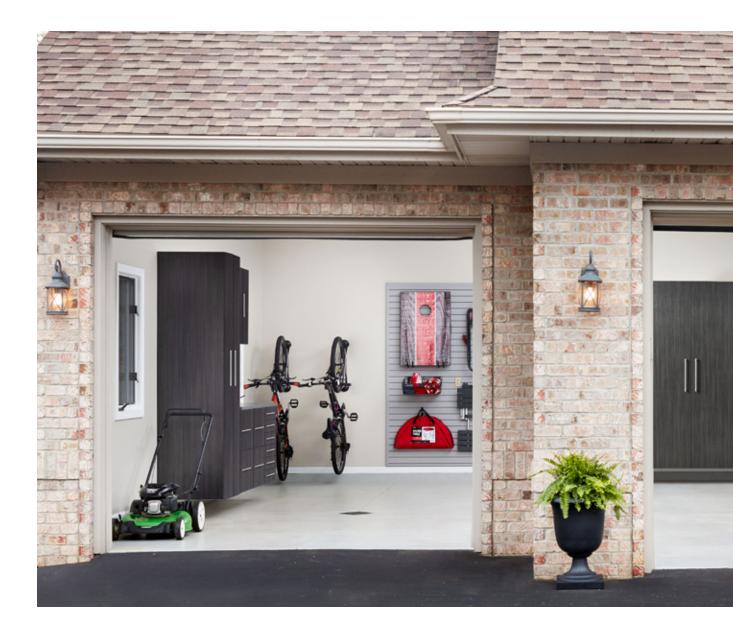

"I'm very happy with Inspired Closets. We have so much storage now, everything is very functional and also looks great."

Shown in Fort

Welcome to your new front door. Come home to everything in its place.

Shown in Sterling

Our 2 car garage is small. Inspired Closets helped us reimagine the space. The sliding doors, overhead shelves, and Shoe Shrine® make the space so much more functional. We love it!

Shown in Warm Sand

Shown in Fort and Arctic White

Shown in Ore

"My new garage is absolutely beautiful! The storage cabinets are as lovely as they are practical. And everyone was so cordial and professional. We just love it!"