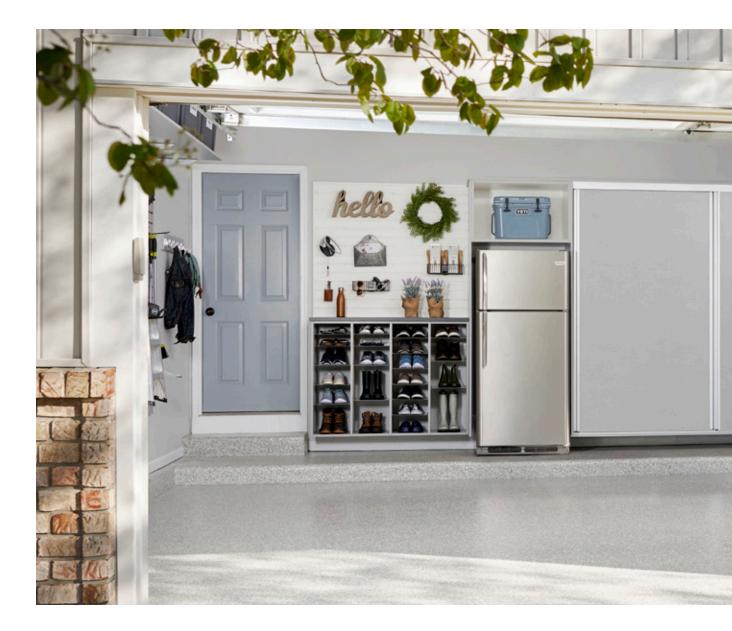

Shown in Sterling

Our 2 car garage is small. Inspired Closets helped us reimagine the space. The sliding doors, overhead shelves, and Shoe Shrine® make the space so much more functional. We love it!

Shown in Warm Sand