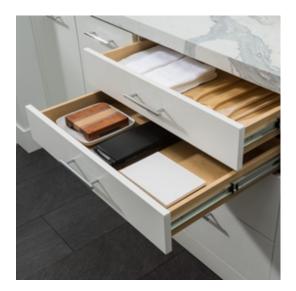

hite







"During the design process, Inspired Closets helped me come up with the design we needed to help organize our life."

## Reach-In Closets

\$1,000-\$5,000





Shown in Morning Mist















"My Inspired Closet is everything I dreamed and wished I could have in a closet."



Shown in Blue Stone



Shown in Arctic White















"What I love about my daughter's Inspired Closet is it worked for her as an infant, it works for her as a toddler, and it will work for her as a teenager."



Shoe Shrine®

Adjustable Shoe Organization







Shown in Arctic White













Shown in Morning Mist



















Shown in Timber Grey and Arctic White



Shown in Warm Sand







"From measurement to layout to installation, my experience with Inspired Closets was great!"











## Laundry





"When you hire somebody like Inspired Closets you just weigh in with what you like. Inspired Closets made the decision making process really easy."









Shown in Navy







"It is so great to work with a company that you can whole heartedly recommend. There were no surprises, it was fantastic."











Shown in Morning Mist

## Home Office





Shown in Charcoal



















## Murphy Bed



Shown in Timber Grey and Arctic White







Shown in Warm Sand

## Entertainment





Shown in Interlochen and Fort









Shown in Blue Stone and Ore





"My experience with Inspired Closets was great. From measurements to layout to selecting options everything came out exactly like it was described and pictured."



"I'm very happy with Inspired Closets. We