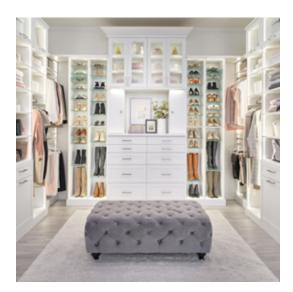

## Walk-In Closets

\$3,000-\$15,000

Shown in New Natural

Shown in Fort and Bed Rock

Shown in Marquette

Shown in Interlochen and Charcoal

Shown in Arctic White

"During the design process, Inspired Closets helped me come up with the design we needed to help organize our life."