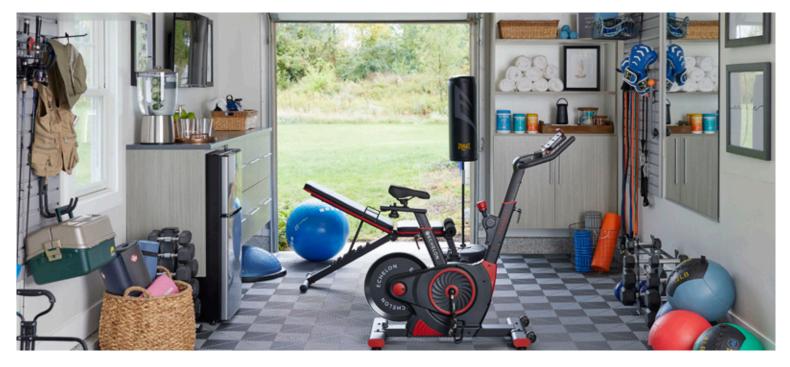

verything is very functional and also looks great."











Shown in Fort



Welcome to your new front door. Come home to everything in its place.











Shown in Sterling











Our 2 car garage is small. Inspired Closets helped us reimagine the space. The sliding doors, overhead shelves, and Shoe Shrine® make the space so much more functional. We love it!



Shown in Warm Sand















Shown in Fort and Arctic White















Shown in Ore







"My new garage is absolutely beautiful! The storage cabinets are as lovely as they are practical. And everyone was so cordial and professional. We just love it!"







Shown in Timber Grey













## "Transforming spaces

"THIRD STALL BECOMES TEEN SPACE"









is what we do."

#### "GARAGE ALCOVE BECOMES HOME GYM"









#### So Many Reasons to Love Our Garage Cabinets

- 1. Heavy Duty Construction 1" thick shelves, integrated back panels
- 2. Cleanup is a Breeze, No Moisture Worries Floating cabinets secure to wall studs
- **3. Smooth Operator** High quality door slides/hinges
- **4. Easy On the Eyes** Bright white interiors
- **5. Extra Top Storage Space** Durable loft-top cabinet
- 6. Built for Extreme Garage Conditions Limited Lifetime Warranty to prove it

Sliding Door Cabinets Offer All of the Above & More!

- 7. Up to 4' of Open Reach Space Bypass doors that slide out of your way
- 8. Fits Most Anywhere Tight spaces in front or above

# HINGED DOORS





## Garage Accessories



1", 4", 6" and 8" Snap Hooks



4" Single Hook



4" Double Hook



8" Double Hook



8" J Hook



Hose/Cord Reel