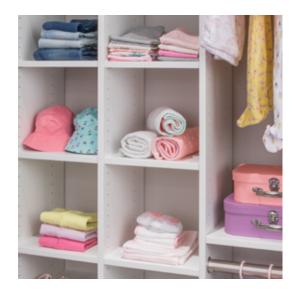

## Walk-In Closets

\$3,000-\$15,000

Shown in New Natural

Shown in Fort and Bed Rock

Shown in Marquette

Shown in Interlochen and Charcoal

Shown in Arctic White

"During the design process, Inspired Closets helped me come up with the design we needed to help organize our life."