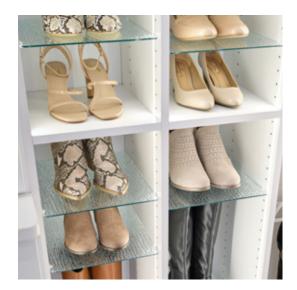

Shoe Shrine®

Adjustable Shoe Organization

Shown in Arctic White

Shown in Morning Mist

Shown in Timber Grey and Arctic White

Shown in Warm Sand

"From measurement to layout to installation, my experience with Inspired Closets was great!"