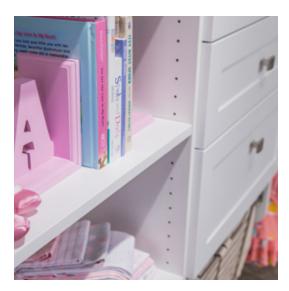

## Reach-In Closets

\$1,000-\$5,000

Shown in Morning Mist

"My Inspired Closet is everything I dreamed and wished I could have in a closet."

Shown in Blue Stone

Shown in Arctic White

"What I love about my daughter's Inspired Closet is it worked for her as an infant, it works for her as a toddler, and it will work for her as a teenager."