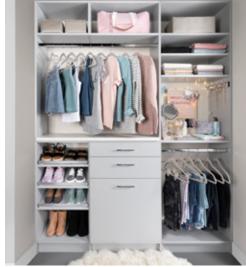

## Reach-In Closets

\$1,000-\$5,000

Shown in Morning Mist

"My Inspired Closet is everything I dreamed and wished I could have in a closet."

Shown in Blue Stone

Shown in Arctic White

"What I love about my daughter's Inspired Closet is it worked for her as an infant, it works for her as a toddler, and it will work for her as a teenager."