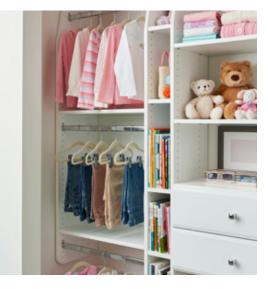

## Walk-In Closets

\$3,000-\$15,000

Shown in New Natural

Shown in Fort and Bed Rock

Shown in Marquette

Shown in Interlochen and Charcoal

Shown in Arctic White

"During the design process, Inspired Closets helped me come up with the design we needed to help organize our life."