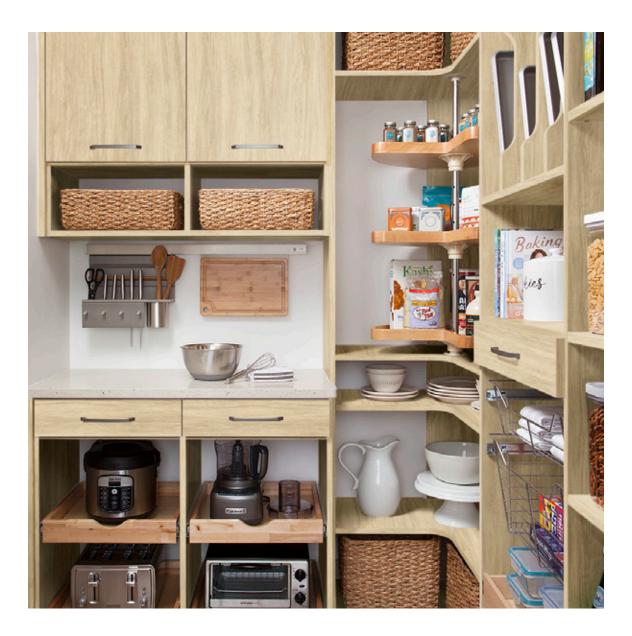

Shown in Fort and Bed Rock



Shown in Marquette



















Shown in Interlochen and Charcoal



Shown in Arctic White







"During the design process, Inspired Closets helped me come up with the design we needed to help organize our life."

## Reach-In Closets

\$1,000-\$5,000





Shown in Morning Mist















"My Inspired Closet is everything I dreamed and wished I could have in a closet."



Shown in Blue Stone



Shown in Arctic White















"What I love about my daughter's Inspired Closet is it worked for her as an infant, it works for her as a toddler, and it will work for her as a teenager."



Shoe Shrine®

Adjustable Shoe Organization







Shown in Arctic White













Shown in Morning Mist



















Shown in Timber Grey and Arctic White



Shown in Warm Sand







"From measurement to layout to installation, my experience with Inspired Closets was great!"











## Laundry





"When you hire somebody like Inspired Closets you just weigh in with what you like. Inspired Closets made the decision making process really easy."









Shown in Navy







"It is so great to work with a company that you can whole heartedly recommend. There were no surprises, it was fantastic."











Shown in Morning Mist

## Home Office





Shown in Charcoal



















## Murphy Bed



Shown in Timber Grey and Arctic White







Shown in Warm Sand

## Entertainment





Shown in Interlochen and Fort









Shown in Blue Stone and Ore





"My experience with Inspired Closets was great. From measurements to layout to selec