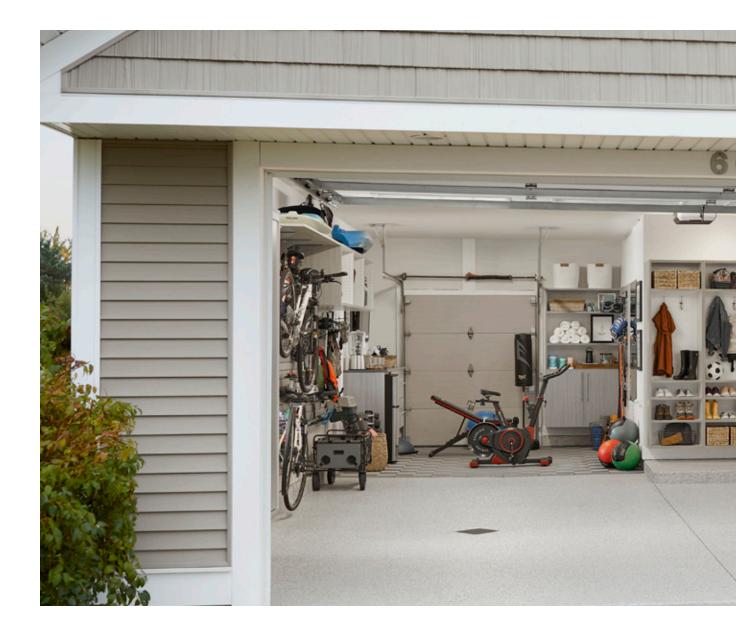

Shown in Sterling

Our 2 car garage is small. Inspired Closets helped us reimagine the space. The sliding doors, overhead shelves, and Shoe Shrine® make the space so much more functional. We love it!

Shown in Warm Sand

Shown in Fort and Arctic White

Shown in Ore

"My new garage is absolutely beautiful! The storage cabinets are as lovely as they are practical. And everyone was so cordial and professional. We just love it!"