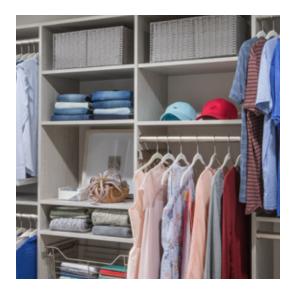

## Reach-In Closets

\$1,000-\$5,000

Shown in Morning Mist

"My Inspired Closet is everything I dreamed and wished I could have in a closet."

Shown in Blue Stone

Shown in Arctic White

"What I love about my daughter's Inspired Closet is it worked for her as an infant, it works for her as a toddler, and it will work for her as a teenager."