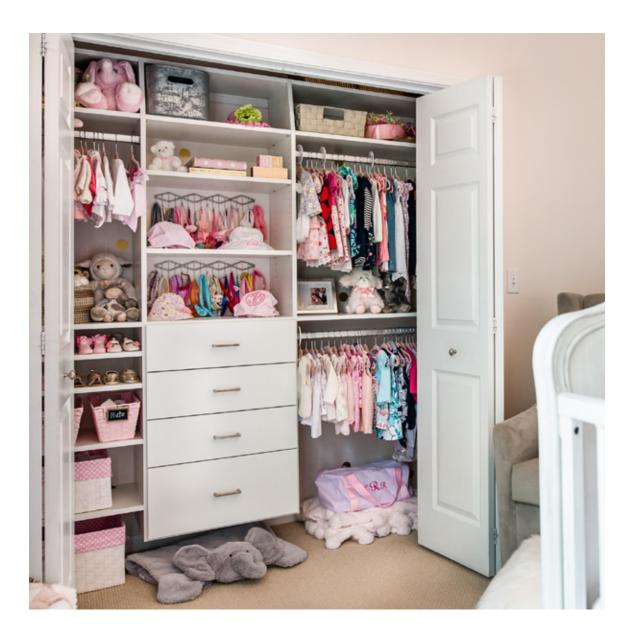

## Reach-In Closets

\$1,000-\$5,000

Shown in Morning Mist

"My Inspired Closet is everything I dreamed and wished I could have in a closet."

Shown in Blue Stone

Shown in Arctic White

"What I love about my daughter's Inspired Closet is it worked for her as an infant, it works for her as a toddler, and it will work for her as a teenager."