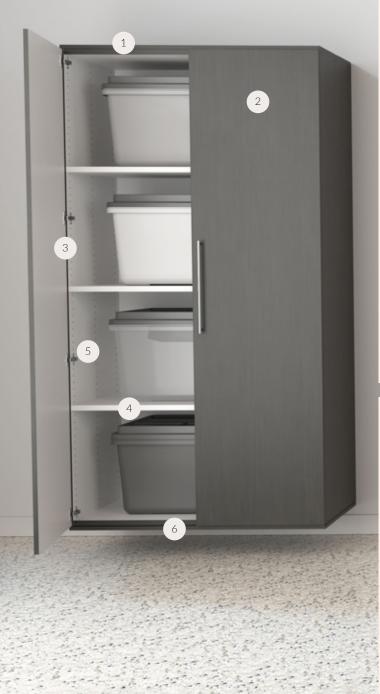

#### So Many Reasons to Love Our Garage Cabinets

- 1. Heavy Duty Construction 1" thick shelves, integrated back panels
- 2. Cleanup is a Breeze, No Moisture Worries Floating cabinets secure to wall studs
- **3. Smooth Operator** High quality door slides/hinges
- **4. Easy On the Eyes** Bright white interiors
- **5. Extra Top Storage Space** Durable loft-top cabinet
- 6. Built for Extreme Garage Conditions Limited Lifetime Warranty to prove it