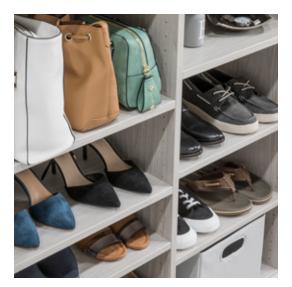

Shoe Shrine®

Adjustable Shoe Organization

Shown in Arctic White

Shown in Morning Mist

Shown in Timber Grey and Arctic White

Shown in Warm Sand

"From measurement to layout to installation, my experience with Inspired Closets was great!"