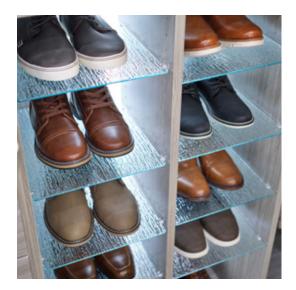

Shoe Shrine®

Adjustable Shoe Organization

Shown in Arctic White

Shown in Morning Mist

Shown in Timber Grey and Arctic White

Shown in Warm Sand

"From measurement to layout to installation, my experience with Inspired Closets was great!"