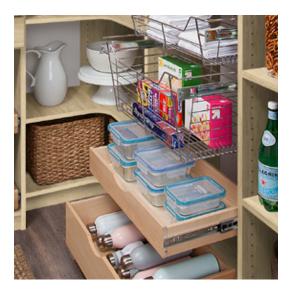

Rock



Shown in Marquette



















Shown in Interlochen and Charcoal



Shown in Arctic White







"During the design process, Inspired Closets helped me come up with the design we needed to help organize our life."

## Reach-In Closets

\$1,000-\$5,000





Shown in Morning Mist















"My Inspired Closet is everything I dreamed and wished I could have in a closet."



Shown in Blue Stone



Shown in Arctic White















"What I love about my daughter's Inspired Closet is it worked for her as an infant, it works for her as a toddler, and it will work for her as a teenager."



Shoe Shrine®

Adjustable Shoe Organization







Shown in Arctic White













Shown in Morning Mist



















Shown in Timber Grey and Arctic White



Shown in Warm Sand







"From measurement to layout to installation, my experience with Inspired Closets was great!"











## Laundry





"When you hire somebody like Inspired Closets you just weigh in with what you like. Inspired Closets made the decision making process really easy."









Shown in Navy







"It is so great to work with a company that you can whole heartedly recommend. There were no surprises, it was fantastic."











Shown in Morning Mist

## Home Office





Shown in Charcoal



















## Murphy Bed



Shown in Timber Grey and Arctic White







Shown in Warm Sand

## Entertainment





Shown in Interlochen and Fort









Shown in Blue Stone and Ore





"My experience with Inspired Closets was great. From measurements to layout to selecting options everythin