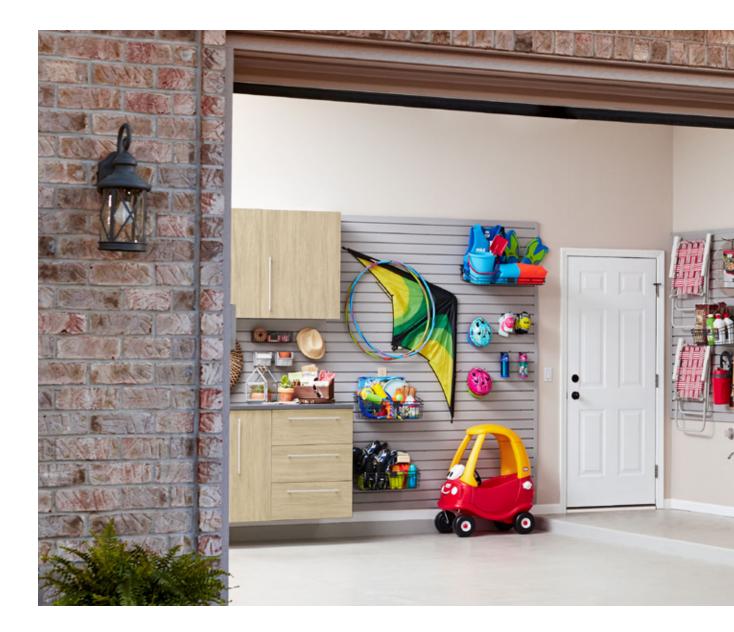

"I'm very happy with Inspired Closets. We have so much storage now, everything is very functional and also looks great."

Shown in Fort

Welcome to your new front door. Come home to everything in its place.

Shown in Sterling

Our 2 car garage is small. Inspired Closets helped us reimagine the space. The sliding doors, overhead shelves, and Shoe Shrine® make the space so much more functional. We love it!

Shown in Warm Sand

Shown in Fort and Arctic White

Shown in Ore

"My new garage is absolutely beautiful! The storage cabinets are as lovely as they are practical. And everyone was so cordial and professional. We just love it!"