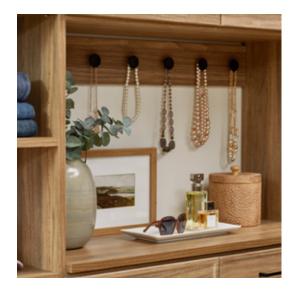

## Boutique Closets

\$10,000+

Shown in Arctic White

Shown in Fort

Shown in River Rock

Shown in Timber Grey

"I love my Inspired Closet because it's aesthetically pleasing and functional, so I get the best of both worlds."

Shown in Arctic White