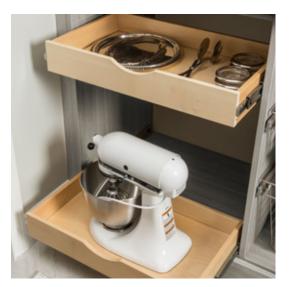

Shown in New Natural



















Shown in Fort and Bed Rock



Shown in Marquette



















Shown in Interlochen and Charcoal



Shown in Arctic White







"During the design process, Inspired Closets helped me come up with the design we needed to help organize our life."

## Reach-In Closets

\$1,000-\$5,000





Shown in Morning Mist















"My Inspired Closet is everything I dreamed and wished I could have in a closet."



Shown in Blue Stone



Shown in Arctic White















"What I love about my daughter's Inspired Closet is it worked for her as an infant, it works for her as a toddler, and it will work for her as a teenager."



Shoe Shrine®

Adjustable Shoe Organization







Shown in Arctic White













Shown in Morning Mist



















Shown in Timber Grey and Arctic White



Shown in Warm Sand







"From measurement to layout to installation, my experience with Inspired Closets was great!"











## Laundry





"When you hire somebody like Inspired Closets you just weigh in with what you like. Inspired Closets made the decision making process really easy."









Shown in Navy







"It is so great to work with a company that you can whole heartedly recommend. There were no surprises, it was fantastic."











Shown in Morning Mist

## Home Office





Shown in Charcoal



















## Murphy Bed



Shown in Timber Grey and Arctic White







Shown in Warm Sand

## Entertainment





Shown in Interlochen and Fort









Shown in Blue Stone and Ore





"My experience with Inspired Closets wa