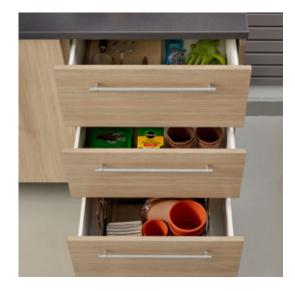

#### So Many Reasons to Love Our Garage Cabinets

- 1. Heavy Duty Construction 1" thick shelves, integrated back panels
- 2. Cleanup is a Breeze, No Moisture Worries Floating cabinets secure to wall studs
- **3. Smooth Operator** High quality door slides/hinges
- **4. Easy On the Eyes** Bright white interiors
- **5. Extra Top Storage Space** Durable loft-top cabinet
- 6. Built for Extreme Garage Conditions Limited Lifetime Warranty to prove it