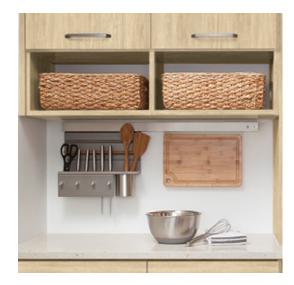

ck



Shown in Marquette



















Shown in Interlochen and Charcoal



Shown in Arctic White







"During the design process, Inspired Closets helped me come up with the design we needed to help organize our life."

## Reach-In Closets

\$1,000-\$5,000





Shown in Morning Mist















"My Inspired Closet is everything I dreamed and wished I could have in a closet."



Shown in Blue Stone



Shown in Arctic White















"What I love about my daughter's Inspired Closet is it worked for her as an infant, it works for her as a toddler, and it will work for her as a teenager."



Shoe Shrine®

Adjustable Shoe Organization







Shown in Arctic White













Shown in Morning Mist



















Shown in Timber Grey and Arctic White



Shown in Warm Sand







"From measurement to layout to installation, my experience with Inspired Closets was great!"











## Laundry





"When you hire somebody like Inspired Closets you just weigh in with what you like. Inspired Closets made the decision making process really easy."









Shown in Navy







"It is so great to work with a company that you can whole heartedly recommend. There were no surprises, it was fantastic."











Shown in Morning Mist

## Home Office





Shown in Charcoal



















## Murphy Bed



Shown in Timber Grey and Arctic White







Shown in Warm Sand

## Entertainment





Shown in Interlochen and Fort









Shown in Blue Stone and Ore





"My experience with Inspired Closets was great. From measurements to layout to selecting options everything