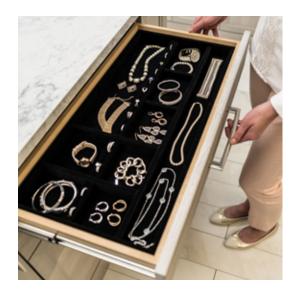

## Boutique Closets

\$10,000+

Shown in Arctic White

Shown in Fort

Shown in River Rock

Shown in Timber Grey

"I love my Inspired Closet because it's aesthetically pleasing and functional, so I get the best of both worlds."