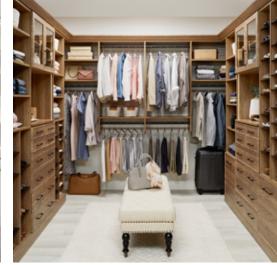

## Walk-In Closets

\$3,000-\$15,000

Shown in New Natural

Shown in Fort and Bed Rock

Shown in Marquette

Shown in Interlochen and Charcoal

Shown in Arctic White

"During the design process, Inspired Closets helped me come up with the design we needed to help organize our life."