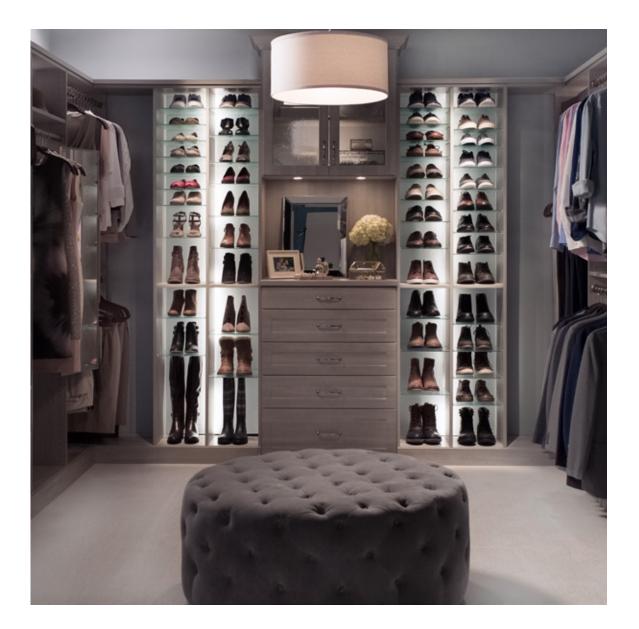

## Walk-In Closets

\$3,000-\$15,000

Shown in New Natural

Shown in Fort and Bed Rock

Shown in Marquette

Shown in Interlochen and Charcoal

Shown in Arctic White

"During the design process, Inspired Closets helped me come up with the design we needed to help organize our life."