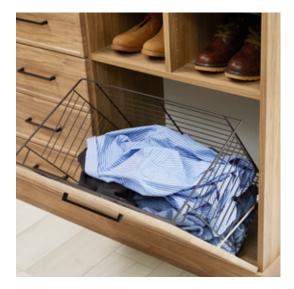

## Reach-In Closets

\$1,000-\$5,000

Shown in Morning Mist

"My Inspired Closet is everything I dreamed and wished I could have in a closet."

Shown in Blue Stone

Shown in Arctic White

"What I love about my daughter's Inspired Closet is it worked for her as an infant, it works for her as a toddler, and it will work for her as a teenager."