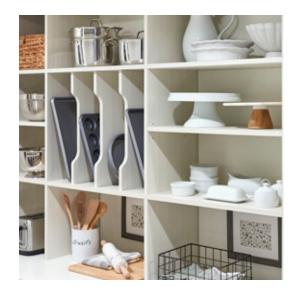

5,000





Shown in New Natural



















Shown in Fort and Bed Rock



Shown in Marquette



















Shown in Interlochen and Charcoal



Shown in Arctic White







"During the design process, Inspired Closets helped me come up with the design we needed to help organize our life."

## Reach-In Closets

\$1,000-\$5,000





Shown in Morning Mist















"My Inspired Closet is everything I dreamed and wished I could have in a closet."



Shown in Blue Stone



Shown in Arctic White















"What I love about my daughter's Inspired Closet is it worked for her as an infant, it works for her as a toddler, and it will work for her as a teenager."



Shoe Shrine®

Adjustable Shoe Organization







Shown in Arctic White













Shown in Morning Mist



















Shown in Timber Grey and Arctic White



Shown in Warm Sand







"From measurement to layout to installation, my experience with Inspired Closets was great!"











## Laundry





"When you hire somebody like Inspired Closets you just weigh in with what you like. Inspired Closets made the decision making process really easy."









Shown in Navy







"It is so great to work with a company that you can whole heartedly recommend. There were no surprises, it was fantastic."











Shown in Morning Mist

## Home Office





Shown in Charcoal



















## Murphy Bed



Shown in Timber Grey and Arctic White







Shown in Warm Sand

## Entertainment





Shown in Interlochen and Fort









Shown in Blue Stone and Ore





"My experience with Inspired Clos