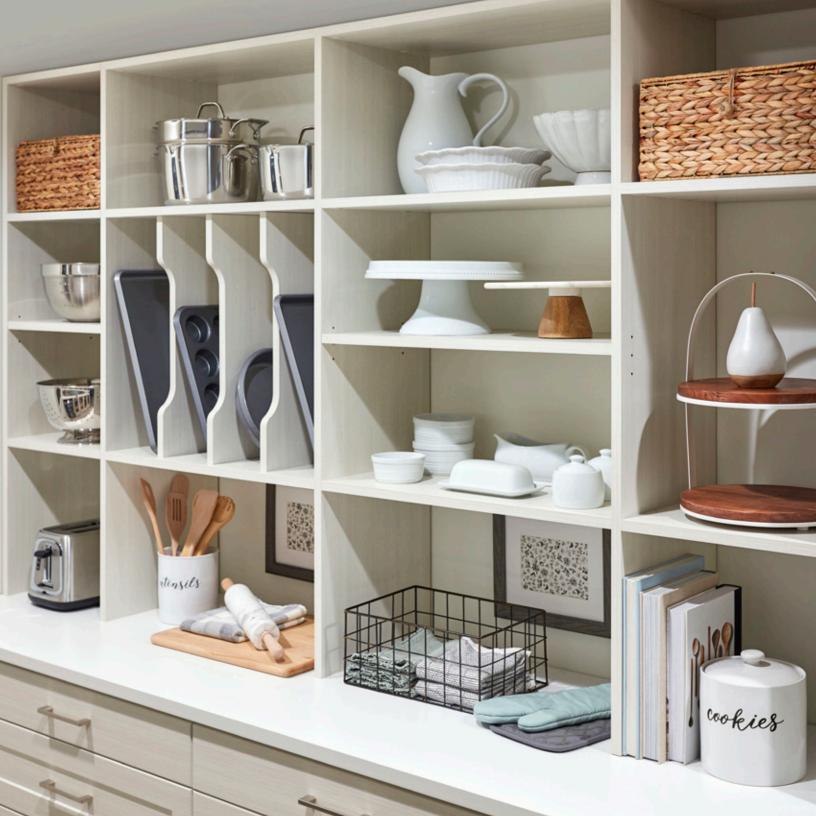

## Walk-In Closets

\$3,000-\$15,000





Shown in New Natural



















Shown in Fort and Bed Rock



Shown in Marquette



















Shown in Interlochen and Charcoal



Shown in Arctic White







"During the design process, Inspired Closets helped me come up with the design we needed to help organize our life."

## Reach-In Closets

\$1,000-\$5,000





Shown in Morning Mist















"My Inspired Closet is everything I dreamed and wished I could have in a closet."



Shown in Blue Stone



Shown in Arctic White















"What I love about my daughter's Inspired Closet is it worked for her as an infant, it works for her as a toddler, and it will work for her as a teenager."



Shoe Shrine®

Adjustable Shoe Organization







Shown in Arctic White













Shown in Morning Mist



















Shown in Timber Grey and Arctic White



Shown in Warm Sand







"From measurement to layout to installation, my experience with Inspired Closets was great!"











## Laundry





"When you hire somebody like Inspired Closets you just weigh in with what you like. Inspired Closets made the decision making process really easy."









Shown in Navy







"It is so great to work with a company that you can whole heartedly recommend. There were no surprises, it was fantastic."











Shown in Morning Mist

## Home Office





Shown in Charcoal



















## Murphy Bed



Shown in Timber Grey and Arctic White







Shown in Warm Sand

## Entertainment





Shown in Interlochen and Fort









Shown in Blue Stone and Ore