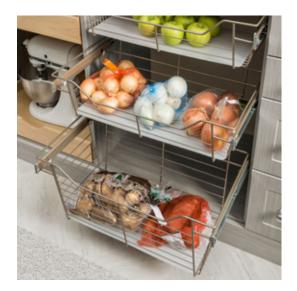

000





Shown in New Natural



















Shown in Fort and Bed Rock



Shown in Marquette



















Shown in Interlochen and Charcoal



Shown in Arctic White







"During the design process, Inspired Closets helped me come up with the design we needed to help organize our life."

## Reach-In Closets

\$1,000-\$5,000





Shown in Morning Mist















"My Inspired Closet is everything I dreamed and wished I could have in a closet."



Shown in Blue Stone



Shown in Arctic White















"What I love about my daughter's Inspired Closet is it worked for her as an infant, it works for her as a toddler, and it will work for her as a teenager."



Shoe Shrine®

Adjustable Shoe Organization







Shown in Arctic White













Shown in Morning Mist



















Shown in Timber Grey and Arctic White



Shown in Warm Sand







"From measurement to layout to installation, my experience with Inspired Closets was great!"











## Laundry





"When you hire somebody like Inspired Closets you just weigh in with what you like. Inspired Closets made the decision making process really easy."









Shown in Navy







"It is so great to work with a company that you can whole heartedly recommend. There were no surprises, it was fantastic."











Shown in Morning Mist

## Home Office





Shown in Charcoal



















## Murphy Bed



Shown in Timber Grey and Arctic White







Shown in Warm Sand

## Entertainment





Shown in Interlochen and Fort









Shown in Blue Stone and Ore





"My experience with Inspired Closet