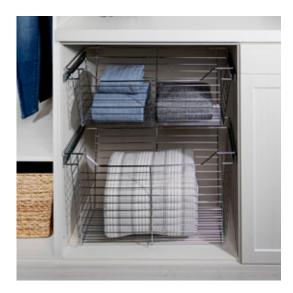

## Laundry

"When you hire somebody like Inspired Closets you just weigh in with what you like. Inspired Closets made the decision making process really easy."

Shown in Navy

"It is so great to work with a company that you can whole heartedly recommend. There were no surprises, it was fantastic."