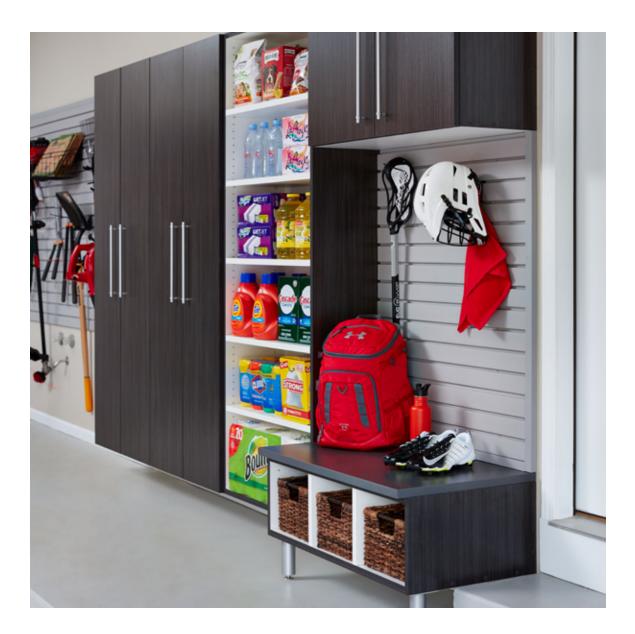

#### So Many Reasons to Love Our Garage Cabinets

- 1. Heavy Duty Construction 1" thick shelves, integrated back panels
- 2. Cleanup is a Breeze, No Moisture Worries Floating cabinets secure to wall studs
- **3. Smooth Operator** High quality door slides/hinges
- **4. Easy On the Eyes** Bright white interiors
- **5. Extra Top Storage Space** Durable loft-top cabinet
- 6. Built for Extreme Garage Conditions Limited Lifetime Warranty to prove it

Sliding Door Cabinets Offer All of the Above & More!

- 7. Up to 4' of Open Reach Space Bypass doors that slide out of your way
- 8. Fits Most Anywhere Tight spaces in front or above