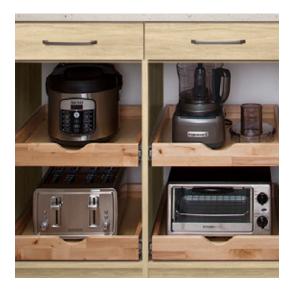

Shown in Marquette



















Shown in Interlochen and Charcoal



Shown in Arctic White







"During the design process, Inspired Closets helped me come up with the design we needed to help organize our life."

## Reach-In Closets

\$1,000-\$5,000





Shown in Morning Mist















"My Inspired Closet is everything I dreamed and wished I could have in a closet."



Shown in Blue Stone



Shown in Arctic White















"What I love about my daughter's Inspired Closet is it worked for her as an infant, it works for her as a toddler, and it will work for her as a teenager."



Shoe Shrine®

Adjustable Shoe Organization







Shown in Arctic White













Shown in Morning Mist



















Shown in Timber Grey and Arctic White



Shown in Warm Sand







"From measurement to layout to installation, my experience with Inspired Closets was great!"











## Laundry





"When you hire somebody like Inspired Closets you just weigh in with what you like. Inspired Closets made the decision making process really easy."









Shown in Navy







"It is so great to work with a company that you can whole heartedly recommend. There were no surprises, it was fantastic."











Shown in Morning Mist

## Home Office





Shown in Charcoal



















## Murphy Bed



Shown in Timber Grey and Arctic White







Shown in Warm Sand

## Entertainment





Shown in Interlochen and Fort









Shown in Blue Stone and Ore





"My experience with Inspired Closets was great. From measurements to layout to selecting options everything ca