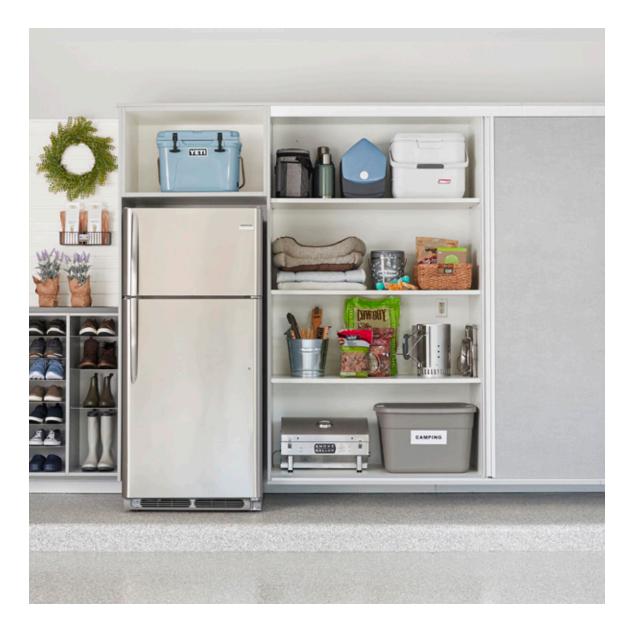

Shown in Sterling

Our 2 car garage is small. Inspired Closets helped us reimagine the space. The sliding doors, overhead shelves, and Shoe Shrine® make the space so much more functional. We love it!

Shown in Warm Sand