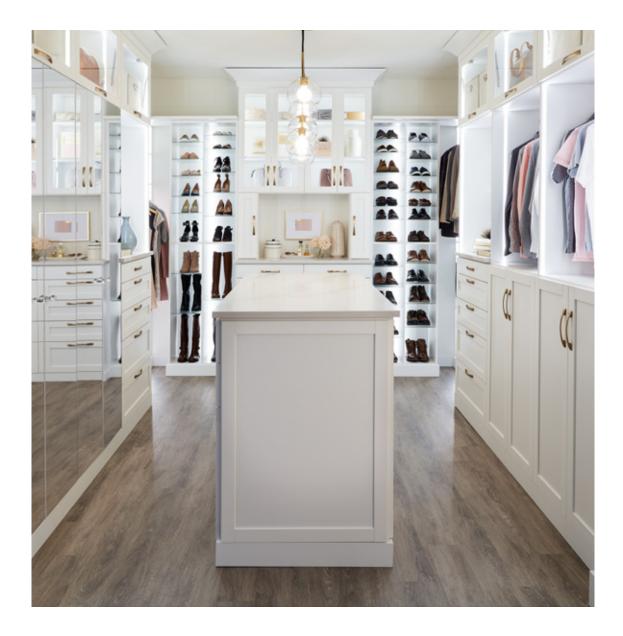

## Walk-In Closets

\$3,000-\$15,000

Shown in New Natural

Shown in Fort and Bed Rock

Shown in Marquette

Shown in Interlochen and Charcoal

Shown in Arctic White

"During the design process, Inspired Closets helped me come up with the design we needed to help organize our life."